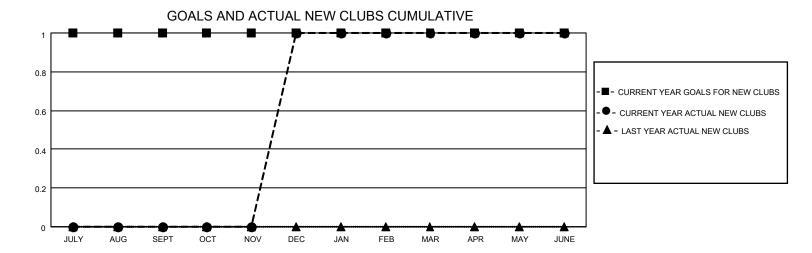

## District 14 M

| Clubs         |               |             |               | Members               |                         |                         |                                                    |  |  |
|---------------|---------------|-------------|---------------|-----------------------|-------------------------|-------------------------|----------------------------------------------------|--|--|
|               | RESULTS FOR   | R 2020-2021 |               | RESULTS FOR 2020-2021 |                         |                         |                                                    |  |  |
| QUARTER       | NEW CLUB GOAL | NEW CLUBS   | DROPPED CLUBS | QUARTER MEN           | MBER GROWTH NET<br>GOAL | MEMBER GROWTH<br>ACTUAL | DROPPED<br>MEMBERS ACTUAL<br>(including transfers) |  |  |
| JULY/AUG/SEPT | 1             | 0           | 0             | JULY/AUG/SEPT         | 5                       | 13                      | 17                                                 |  |  |
| OCT/NOV/DEC   | 0             | 1           | 0             | OCT/NOV/DEC           | 10                      | 43                      | 35                                                 |  |  |
| JAN/FEB/MAR   | 0             | 0           | 2             | JAN/FEB/MAR           | 5                       | 23                      | 46                                                 |  |  |
| APR/MAY/JUNE  | 0             | 0           | 0             | APR/MAY/JUNE          | 8                       | 28                      | 43                                                 |  |  |